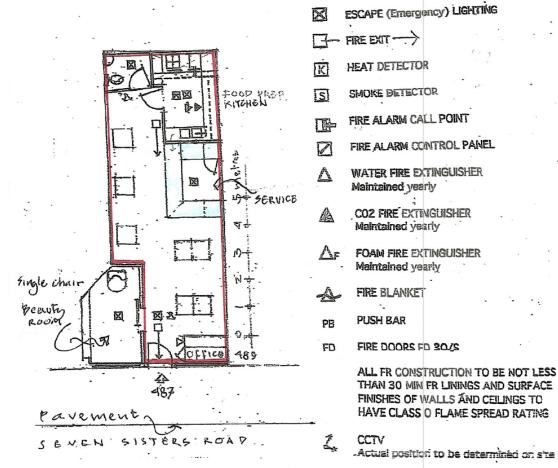

|
| Signed                                                                                                                                                                           |
|                                                                                                                                                                                  |

26-8-2021

Name (please print)

Date

## FIRE PROTECTION, WEANS OF ESCAPE AND EQUIPEMENT

Fire fighting eulpment to comply with the requirements of 85 \$306
All signage to comply with the signs and signals regulations and meet the requirement of BS 5499

S22 NOTICE



RINCON de YIRDA RESTAURANT

487 SEVEN SISTERS ROAD

London N15 6EP

LICENSING PLAN

Scale 1;100 Date MAY 2021

© GlenLake